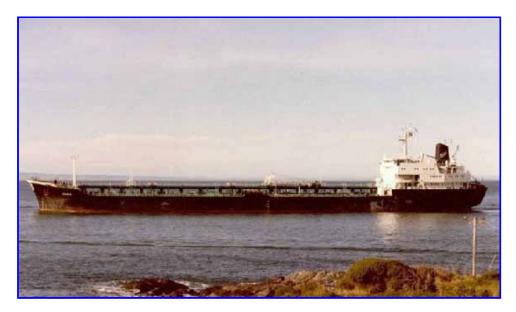

# Picture(s) of the Shell Tanker 'Kaap Hoorn'

Do you have any other pictures? Upload them to **flickr.com**, tag them with helderline:tanker=97 and they will appear here.

- **NV Petroleum Maatschappij LA CORONA** •
- 1975 scrapped Santander