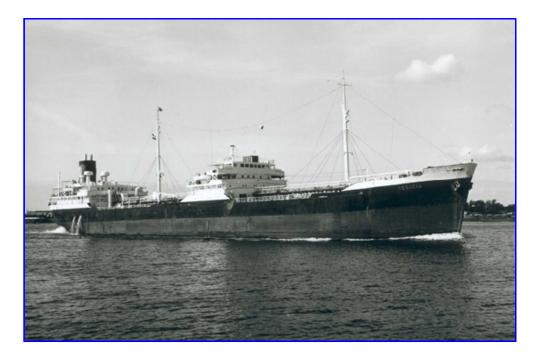

#### Korovina

- News
- Shell tankers .
- Visitors .
- Guestbook
- Anecdotes
- Contact
- Links
- Search

**Myrina** 

| Name:<br>Imo number:<br>Year of construction:<br>Discarded in:<br>Status:<br>Class:<br>Tonnage:<br>Yard:<br>Construction number:<br>Flag:<br>Callsign:<br>Owner:<br>Relations:<br>• Kopionella<br>• Korenia<br>• Korenia<br>• Korenia | <ul> <li>Korovina</li> <li>5193840</li> <li>1954</li> <li>1975</li> <li>Scrapped</li> <li>K</li> <li>19.108</li> <li>Dok &amp; Werf Wilton Fijenoord</li> <li>739</li> <li>Netherlands</li> <li>PFLM</li> <li>NV Petroleum Maatschappij LA CORONA</li> </ul> |
|---------------------------------------------------------------------------------------------------------------------------------------------------------------------------------------------------------------------------------------|--------------------------------------------------------------------------------------------------------------------------------------------------------------------------------------------------------------------------------------------------------------|
| Extra information:                                                                                                                                                                                                                    | • 1975 scrapped Kaohsiung                                                                                                                                                                                                                                    |