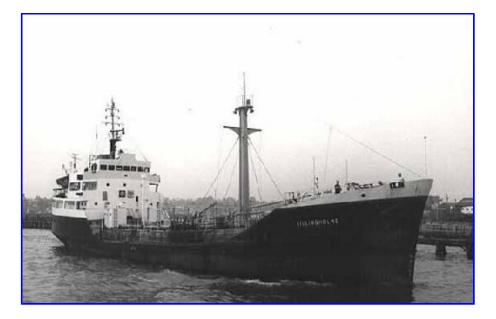

## Add yourself to the 'Kilat'

Let others know you worked at the 'Kilat' and find old

Shell Mex & BP

• 1975 renamed BP Scorcher, 1983 sold as Nigerian

Last modification: Friday 30th January 2009 at 21:54:20 | flickr tag: helderline:tanker=1001

### Anecdotes

Star.

Relations:

BP Scorcher
 Hamble
 Extra information:

**NEW** Do you have great stories, interesting adventures or spectacular events you enjoyed at the 'Killingholme'? **Feel free to write an anecdote and share it with our other visitors.** 

## Picture(s) of the Shell Tanker 'Killingholme'

Do you have any other pictures? Upload them to **flickr.com**, tag them with helderline:tanker=1001 and they will appear here.

Is this photo yours? Add yourself directly and get the credits you deserve! See our f.a.q..