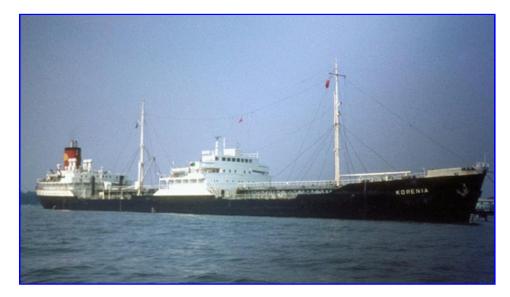

## Korenia

Name:

## inkers

Imo number: Year of construction: Discarded in: Status: Class: Tonnage: Yard: Construction number: Flag: Callsign: Owner: Relations: O Kosicia • Koratia • Korovina • Kopionella

Extra information:

| • | Korenia                             |   |
|---|-------------------------------------|---|
|   | 5193747                             |   |
|   | 1955                                |   |
|   | 1972                                | 2 |
|   | Scrapped                            |   |
| , | K                                   |   |
| ) | 19.108                              |   |
| ) | Dok & Werf Wilton Fijenoord         |   |
|   | 738                                 |   |
|   | Netherlands                         |   |
|   | PFLJ                                |   |
|   | NV Petroleum Maatschappij LA CORONA |   |
|   |                                     |   |

google search

>

• 1972 scrapped Kaohsiung Turbo Electric Propulsion System.

Last modification: Thursday 31st January 2008 at 14:05:49 | flickr tag: helderline:tanker=116