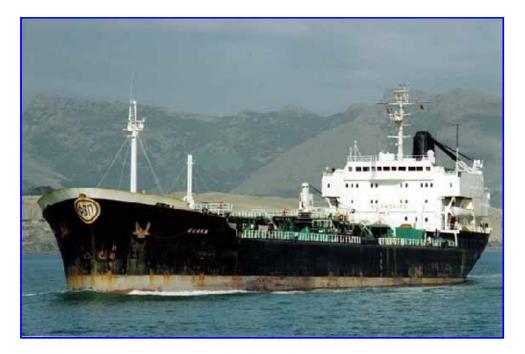

# Picture(s) of the Shell Tanker 'Kabylia'

Do you have any other pictures? Upload them to flickr.com, tag them with helderline:tanker=115 and they will appear here.

Elisabeth, 1970 rebuilt as ponton.

Last modification: Sunday 3rd August 2008 at 13:50:54 | flickr tag: helderline:tanker=1474