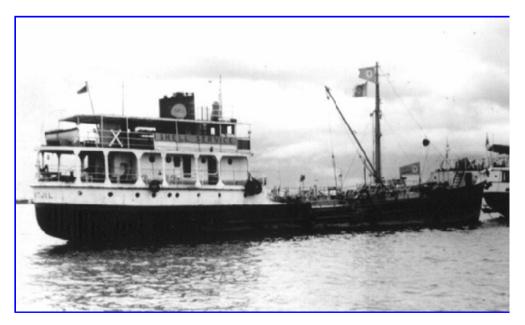

Shipmates on the Shell<br/>Tanker 'Katelysia (1)'Add yourself to the 'Katelysia (1)'

Extra information:

• 1977 scrapped Kaohsiung

Last modification: Friday 9th November 2007 at 16:28:18 | flickr tag: helderline:tanker=127