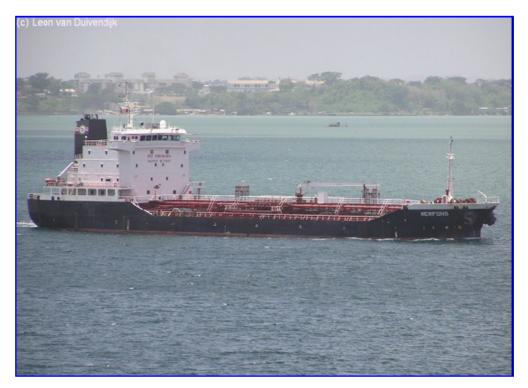

9240196 • 2001 • 2003 • End charter

Kerfons 2002

- Coastel tanker
- 8.068

.

- Haedong Shipbuilding Company
- 1032 France
- FNJH
- Societe Darmement & de Transport •

Last modification: Saturday 7th January 2006 at 13:15:21 | flickr tag: helderline:tanker=326

# Picture(s) of the Shell Tanker 'Kerfons'

Do you have any other pictures? Upload them to flickr.com, tag them with helderline:tanker=326 and they will appear here.

© Leon Van Duivendijk

Is this photo yours? Add yourself directly and get the credits you deserve! See our f.a.q..