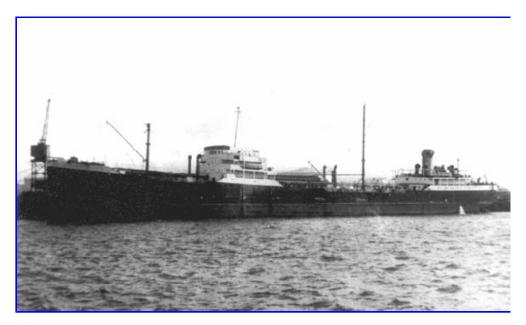

Do you have more information about or pictures of the 'Kerfons' (or any other) Shell tanker? Please do e-mail me!

© Kees Helder 2002 - 2009 | faq | rss | admin

- Search
- Myrina

Class: • Κ 19,262 Tonnage: • Nederlandse Dok & Scheepsbouw Maatschappij Yard: . Construction number: 451 • Flag: Netherlands . PFIY Callsign: . Owner: **NV Petroleum Maatschappij LA CORONA** • Relations: • Kylix • Khasiella O Kenia

• 1978 scrapped San Estaban

Last modification: Monday 1st September 2008 at 21:53:32 | flickr tag: helderline:tanker=113