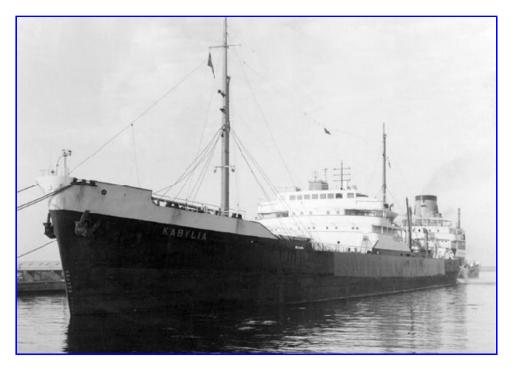

# Picture(s) of the Shell Tanker 'Kabylia'

Do you have any other pictures? Upload them to flickr.com, tag them with helderline:tanker=115 and they will appear here.

Elisabeth, 1970 rebuilt as ponton.

Last modification: Sunday 3rd August 2008 at 13:50:54 | flickr tag: helderline:tanker=1474