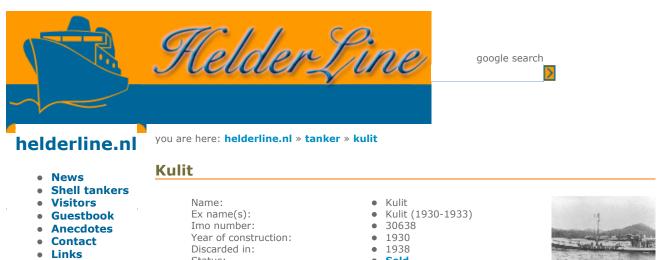

### Anecdotes

Flag:

Callsign:

Relations: O Kulit Extra information:

Owner:

**NEW** Do you have great stories, interesting adventures or spectacular events you enjoyed at the 'Kilat' **Feel free to write an anecdote and share it with our other visitors.** 

# Picture(s) of the Shell Tanker 'Kilat'

Do you have any other pictures? Upload them to **flickr.com**, tag them with helderline:tanker=1307 and they will appear here.

Is this photo yours? Add yourself directly and get the credits you deserve! See our f.a.q..