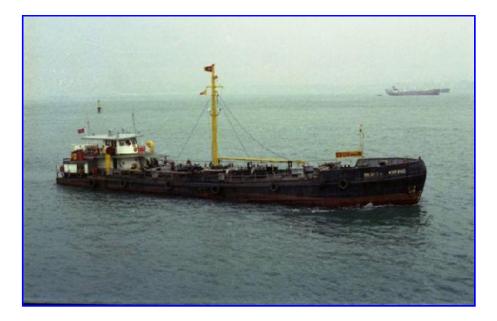

## Add yourself to the 'Kantjil'

Let others know you worked at the 'Kantjil' and find old friends.

There are no sailors yet. Be the first and add your name!

|                                                                                                                                                                         | Helder 2                                                                                                                                                 | <b>Pine</b> google search                                                                                                                                                                                                              | 2 |
|-------------------------------------------------------------------------------------------------------------------------------------------------------------------------|----------------------------------------------------------------------------------------------------------------------------------------------------------|----------------------------------------------------------------------------------------------------------------------------------------------------------------------------------------------------------------------------------------|---|
| helderline.nl                                                                                                                                                           | you are here: helderline.nl » tanke<br>Katelysia (1)                                                                                                     | er » katelysia (1)                                                                                                                                                                                                                     |   |
| <ul> <li>News</li> <li>Shell tankers</li> <li>Visitors</li> <li>Guestbook</li> <li>Anecdotes</li> <li>Contact</li> <li>Links</li> <li>Search</li> <li>Myrina</li> </ul> | Name:<br>Ex name(s):<br>Imo number:<br>Year of construction:<br>Discarded in:<br>Status:<br>Class:<br>Tonnage:<br>Yard:<br>Construction number:<br>Flag: | <ul> <li>Katelysia (1)</li> <li>San Zeferino (14-46)</li> <li>1136653</li> <li>1914</li> <li>1951</li> <li>Scrapped</li> <li>K</li> <li>6.430</li> <li>Palmer's Shipbuilding &amp; Iron</li> <li>831</li> <li>Great Britain</li> </ul> |   |

- GQXN
  - Shell Tankers U.K.
- Shell Talikers U.K.

Last modification: Friday 1st December 2006 at 16:29:54 | flickr tag: helderline:tanker=742

### Anecdotes

Callsign:

Relations:

KuphusSan Zeferino

Owner:

**NEW** Do you have great stories, interesting adventures or spectacular events you enjoyed at the 'Katelysia (1)'? **Feel free to write an anecdote and share it with our other visitors.** 