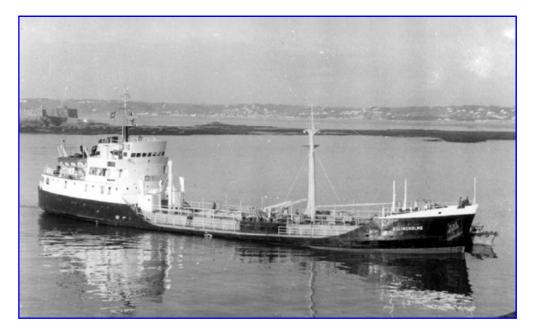

## Add yourself to the 'Kilat'

Let others know you worked at the 'Kilat' and find old

Shell Mex & BP

• 1975 renamed BP Scorcher, 1983 sold as Nigerian

Last modification: Friday 30th January 2009 at 21:54:20 | flickr tag: helderline:tanker=1001

### Anecdotes

Star.

Relations:

BP Scorcher
 Hamble
 Extra information:

**NEW** Do you have great stories, interesting adventures or spectacular events you enjoyed at the 'Killingholme'? **Feel free to write an anecdote and share it with our other visitors.** 

## Picture(s) of the Shell Tanker 'Killingholme'

Do you have any other pictures? Upload them to **flickr.com**, tag them with helderline:tanker=1001 and they will appear here.

Is this photo yours? Add yourself directly and get the credits you deserve! See our f.a.q..