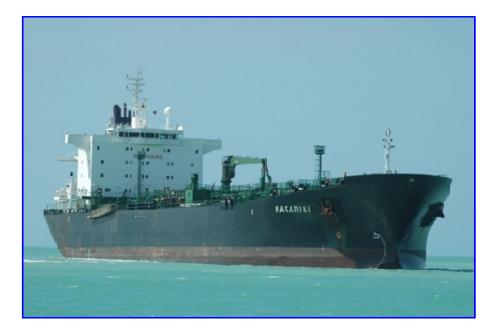

Name: Imo number: Year of construction: Status: Class: Tonnage: Yard: Construction number: Flag: Callsign: Owner: Relations: O Helix (3)

|   | Kakariki          |
|---|-------------------|
| • | 9158305           |
| • | n/a               |
| • | Sailing for Shell |
| • | Κ                 |
| • | 46.724            |
| • | Stocznia Szczec   |
|   | D E T O / E       |

- Stocznia Szczecinska Yard
   B573/5
- New Zealand
- ZMKA
- Shell Co. of New Zealand

Last modification: Tuesday 4th September 2007 at 13:11:46 | flickr tag: helderline:tanker=1304