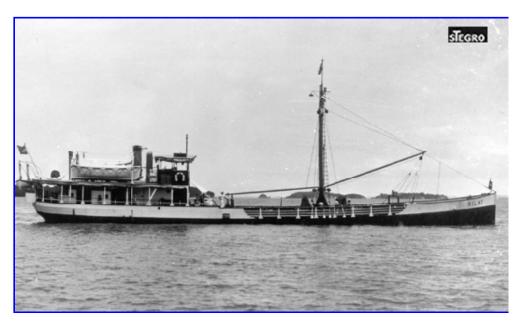

## Add yourself to the 'Khasiella'

Let others know you worked at the 'Khasiella' and find ok friends.

- ... • Dutch Indies
  - PKNG
- Bataafsche Petroleum Maatschappij
- 15.2.1942 sunk Pladjoe.

Last modification: Tuesday 4th September 2007 at 13:25:18 | flickr tag: helderline:tanker=1307

### Anecdotes

Flag:

Callsign:

Relations: O Kulit Extra information:

Owner:

**NEW** Do you have great stories, interesting adventures or spectacular events you enjoyed at the 'Kilat' **Feel free to write an anecdote and share it with our other visitors.** 

# Picture(s) of the Shell Tanker 'Kilat'

Do you have any other pictures? Upload them to **flickr.com**, tag them with helderline:tanker=1307 and they will appear here.

Is this photo yours? Add yourself directly and get the credits you deserve! See our f.a.q..