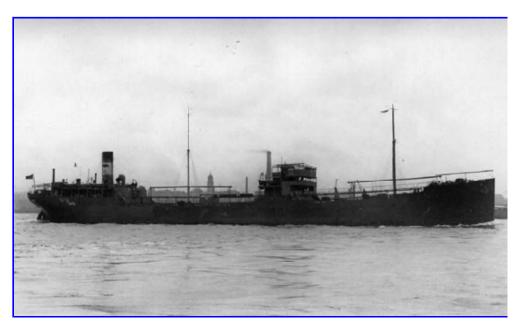

# helderline.nl

you are here: helderline.nl » tanker » kenia

### Kenia

- News Shell tankers
- Visitors
- .
- Guestbook
- Anecdotes
- Contact
- Links
- Search
- Myrina

| Name:                         |
|-------------------------------|
| Imo number:                   |
| Year of construction:         |
| Discarded in:                 |
| Status:                       |
| Class:                        |
| Tonnage:                      |
| Yard:                         |
| Construction number:          |
| Flag:                         |
| Callsign:                     |
| Owner:                        |
| Relations:                    |
| O Kermia                      |
| o Kylix                       |
| <ul> <li>Khasiella</li> </ul> |
| Extra information:            |
| 1984 scrapped Kaohsiung       |
|                               |

• 1973 sold as Petrola XI, 1976 renamed Petrola 11,

Last modification: Monday 1st September 2008 at 21:53:47 | flickr tag: helderline:tanker=118