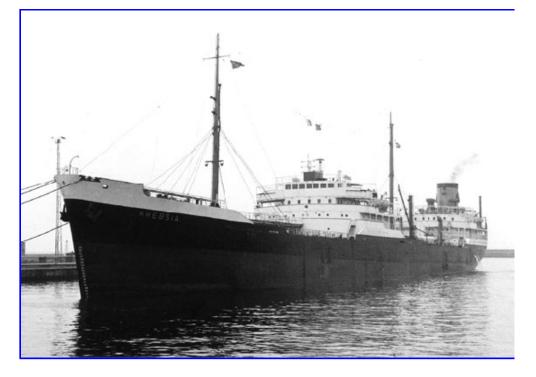

# Picture(s) of the Shell Tanker 'Kabylia'

Do you have any other pictures? Upload them to flickr.com, tag them with helderline:tanker=115 and they will appear here.

Elisabeth, 1970 rebuilt as ponton.

Last modification: Sunday 3rd August 2008 at 13:50:54 | flickr tag: helderline:tanker=1474