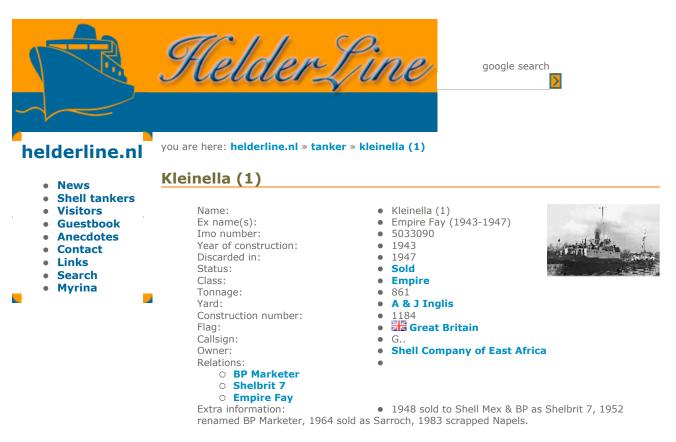

## Anecdotes

**NEW** Do you have great stories, interesting adventures or spectacular events you enjoyed at the 'Kleinella (1)'? **Feel free to write an anecdote and share it with our other visitors.** 

# Picture(s) of the Shell Tanker 'Kleinella (1)'

Do you have any other pictures? Upload them to flickr.com, tag them with helderline:tanker=740 and they will appear here.

|                                                                                                                                                           | Helder 2                                                                                                                     | google search                                                                                                                                       |
|-----------------------------------------------------------------------------------------------------------------------------------------------------------|------------------------------------------------------------------------------------------------------------------------------|-----------------------------------------------------------------------------------------------------------------------------------------------------|
| helderline.nl                                                                                                                                             | you are here: helderline.nl » tanke                                                                                          | r » kleinella (2)                                                                                                                                   |
| News                                                                                                                                                      | Kleinella (2)                                                                                                                |                                                                                                                                                     |
| <ul> <li>Shell tankers</li> <li>Visitors</li> <li>Guestbook</li> <li>Anecdotes</li> <li>Contact</li> <li>Links</li> <li>Search</li> <li>Myrina</li> </ul> | Name:<br>Ex name(s):<br>Empire Control (41-48)<br>Imo number:<br>Year of construction:<br>Discarded in:<br>Status:<br>Class: | <ul> <li>Kleinella (2)</li> <li>Wotan (13-27), Gianni (27-41),</li> <li>1149772</li> <li>1913</li> <li>1953</li> <li>Scrapped</li> <li>K</li> </ul> |