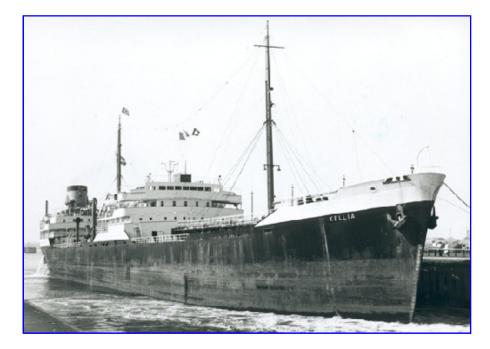

### Kenia

- News Shell tankers
- Visitors
- .
- Guestbook
- Anecdotes
- Contact
- Links
- Search
- Myrina

| Name:                         |
|-------------------------------|
| Imo number:                   |
| Year of construction:         |
| Discarded in:                 |
| Status:                       |
| Class:                        |
| Tonnage:                      |
| Yard:                         |
| Construction number:          |
| Flag:                         |
| Callsign:                     |
| Owner:                        |
| Relations:                    |
| O Kermia                      |
| o Kylix                       |
| <ul> <li>Khasiella</li> </ul> |
| Extra information:            |
| 1984 scrapped Kaohsiung       |
|                               |

• 1973 sold as Petrola XI, 1976 renamed Petrola 11,

Last modification: Monday 1st September 2008 at 21:53:47 | flickr tag: helderline:tanker=118