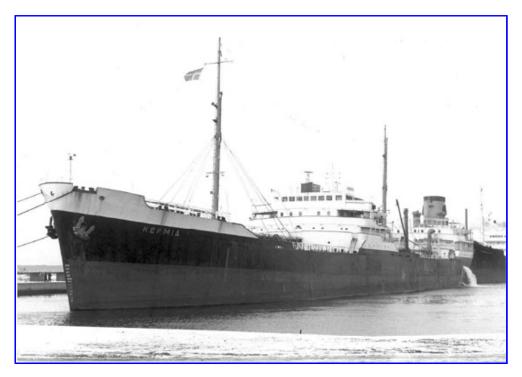

### Kenia

- News Shell tankers
- Visitors
- .
- Guestbook
- Anecdotes
- Contact
- Links
- Search
- Myrina

| Name:                         |
|-------------------------------|
| Imo number:                   |
| Year of construction:         |
| Discarded in:                 |
| Status:                       |
| Class:                        |
| Tonnage:                      |
| Yard:                         |
| Construction number:          |
| Flag:                         |
| Callsign:                     |
| Owner:                        |
| Relations:                    |
| O Kermia                      |
| o Kylix                       |
| <ul> <li>Khasiella</li> </ul> |
| Extra information:            |
| 1984 scrapped Kaohsiung       |
|                               |

• 1973 sold as Petrola XI, 1976 renamed Petrola 11,

Last modification: Monday 1st September 2008 at 21:53:47 | flickr tag: helderline:tanker=118