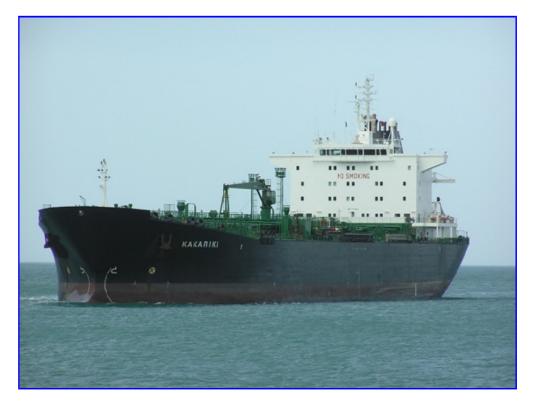

Name: Imo number: Year of construction: Status: Class: Tonnage: Yard: Construction number: Flag: Callsign: Owner: Relations: O Helix (3)

|   | Kakariki          |
|---|-------------------|
| • | 9158305           |
| • | n/a               |
| • | Sailing for Shell |
| • | Κ                 |
| • | 46.724            |
| • | Stocznia Szczec   |
|   | D E T O / E       |

- Stocznia Szczecinska Yard
   B573/5
- New Zealand
- ZMKA
- Shell Co. of New Zealand

Last modification: Tuesday 4th September 2007 at 13:11:46 | flickr tag: helderline:tanker=1304