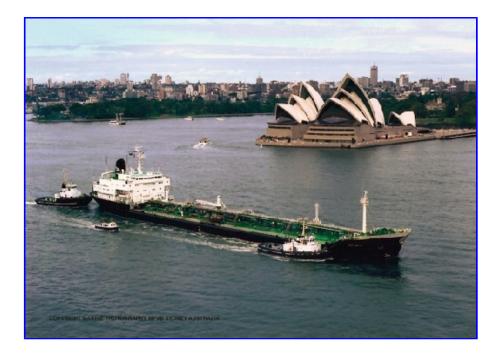

• 1973 end charter, 1975 renamed Al-Hillal, 1977

Last modification: Friday 15th February 2008 at 10:46:35 | flickr tag: helderline:tanker=97