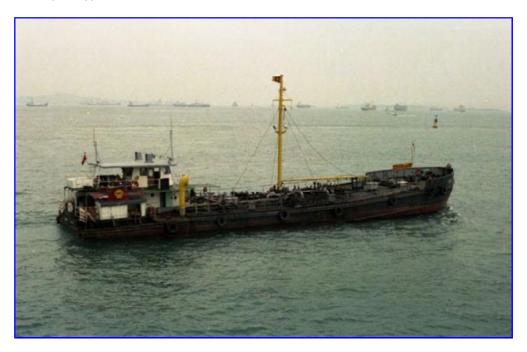

directly and get the credits you deserve! See our f.a.q..

Shipmates on the Shell Add yourself to the 'Kulit' **Tanker 'Kulit'** 



.

Myrina

Tonnage: 787 • Hong Kong & Whampoa Dockyard Yard: • Construction number: 1039 Great Britain Flag: • Callsign: . G... Owner: Shell Co. of Singapore. Relations:

• 1979 sold.

Last modification: Monday 26th November 2007 at 19:43:29 | flickr tag: helderline:tanker=1308

#### Anecdotes

o Onga Extra information:

NEW Do you have great stories, interesting adventures or spectacular events you enjoyed at the 'Kupang'? Feel free to write an anecdote and share it with our other visitors.

## Picture(s) of the Shell Tanker 'Kupang'

Do you have any other pictures? Upload them to flickr.com, tag them with helderline:tanker=1308 and they will appear here.





## Shipmates on the Shell Tanker 'Kupang'

There are no sailors yet. Be the first and add your name!

## Add yourself to the 'Kupang'

Let others know you worked at the 'Kupang' and find old friends.

Your full name:

E-mailaddress:

Do you have more information about or pictures of the 'Kupang' (or any other) Shell tanker? **Please** do e-mail me!

© Kees Helder 2002 - 2009 | faq | rss | admin



Last modification: Wednesday 17th January 2007 at 14:57:16 | flickr tag: helderline:tanker=739

#### Anecdotes

**NEW** Do you have great stories, interesting adventures or spectacular events you enjoyed at the 'Kuphus'? **Feel free to write an anecdote and share it with our other visitors.** 

## Picture(s) of the Shell Tanker 'Kuphus'

Do you have any other pictures? Upload them to **flickr