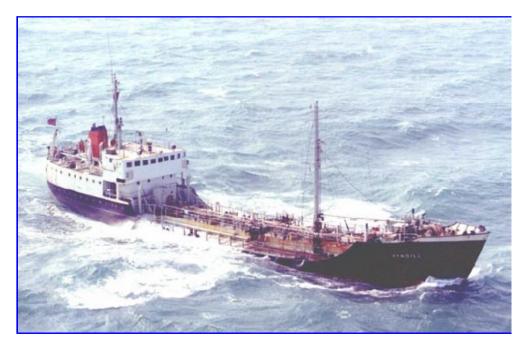

## Picture(s) of the Shell Tanker 'Kais'

Do you have any other pictures? Upload them to **flickr.com**, tag them with helderline:tanker=1474 and they will appear here.

Is this photo yours? Add yourself directly and get the credits you deserve! See our f.a.q..