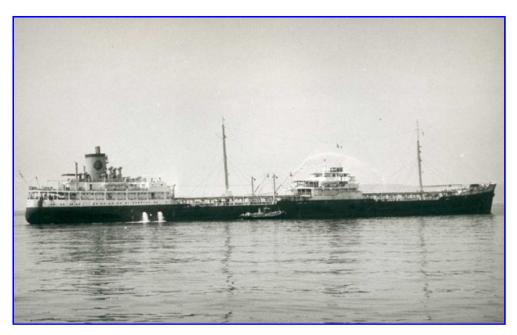

#### Korovina

- News
- Shell tankers .
- Visitors .
- Guestbook
- Anecdotes
- Contact
- Links
- Search

**Myrina** 

| Name:<br>Imo number:<br>Year of construction:<br>Discarded in:<br>Status:<br>Class:<br>Tonnage:<br>Yard:<br>Construction number:<br>Flag:<br>Callsign:<br>Owner:<br>Relations:<br>• Kopionella<br>• Korenia<br>• Korenia<br>• Korenia | <ul> <li>Korovina</li> <li>5193840</li> <li>1954</li> <li>1975</li> <li>Scrapped</li> <li>K</li> <li>19.108</li> <li>Dok &amp; Werf Wilton Fijenoord</li> <li>739</li> <li>Netherlands</li> <li>PFLM</li> <li>NV Petroleum Maatschappij LA CORONA</li> </ul> |
|---------------------------------------------------------------------------------------------------------------------------------------------------------------------------------------------------------------------------------------|--------------------------------------------------------------------------------------------------------------------------------------------------------------------------------------------------------------------------------------------------------------|
| Extra information:                                                                                                                                                                                                                    | • 1975 scrapped Kaohsiung                                                                                                                                                                                                                                    |