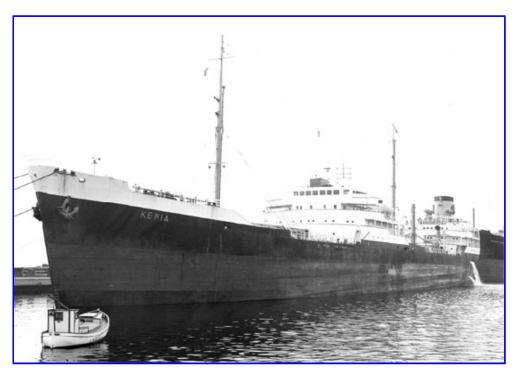

# helderline.nl

you are here: helderline.nl » tanker » kenia

### Kenia

- News Shell tankers
- Visitors
- .
- Guestbook
- Anecdotes
- Contact
- Links
- Search
- Myrina

| Name:                         |
|-------------------------------|
| Imo number:                   |
| Year of construction:         |
| Discarded in:                 |
| Status:                       |
| Class:                        |
| Tonnage:                      |
| Yard:                         |
| Construction number:          |
| Flag:                         |
| Callsign:                     |
| Owner:                        |
| Relations:                    |
| O Kermia                      |
| o Kylix                       |
| <ul> <li>Khasiella</li> </ul> |
| Extra information:            |
| 1984 scrapped Kaohsiung       |
|                               |

• 1973 sold as Petrola XI, 1976 renamed Petrola 11,

Last modification: Monday 1st September 2008 at 21:53:47 | flickr tag: helderline:tanker=118