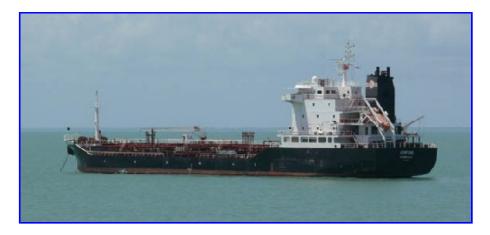

9240196 • 2001 • 2003 • End charter

Kerfons 2002

- Coastel tanker
- 8.068

.

- Haedong Shipbuilding Company
- 1032 France
- FNJH
- Societe Darmement & de Transport •

Last modification: Saturday 7th January 2006 at 13:15:21 | flickr tag: helderline:tanker=326

# Picture(s) of the Shell Tanker 'Kerfons'

Do you have any other pictures? Upload them to flickr.com, tag them with helderline:tanker=326 and they will appear here.

© Leon Van Duivendijk

Is this photo yours? Add yourself directly and get the credits you deserve! See our f.a.q..