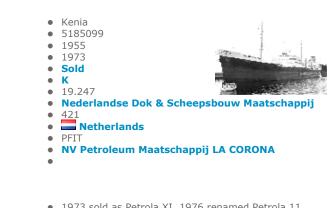

### Kenia

- News Shell tankers
- Visitors
- .
- Guestbook
- Anecdotes
- Contact
- Links
- Search
- Myrina

| Name:                         |
|-------------------------------|
| Imo number:                   |
| Year of construction:         |
| Discarded in:                 |
| Status:                       |
| Class:                        |
| Tonnage:                      |
| Yard:                         |
| Construction number:          |
| Flag:                         |
| Callsign:                     |
| Owner:                        |
| Relations:                    |
| O Kermia                      |
| o Kylix                       |
| <ul> <li>Khasiella</li> </ul> |
| Extra information:            |
| 1984 scrapped Kaohsiung       |
|                               |

• 1973 sold as Petrola XI, 1976 renamed Petrola 11,

Last modification: Monday 1st September 2008 at 21:53:47 | flickr tag: helderline:tanker=118